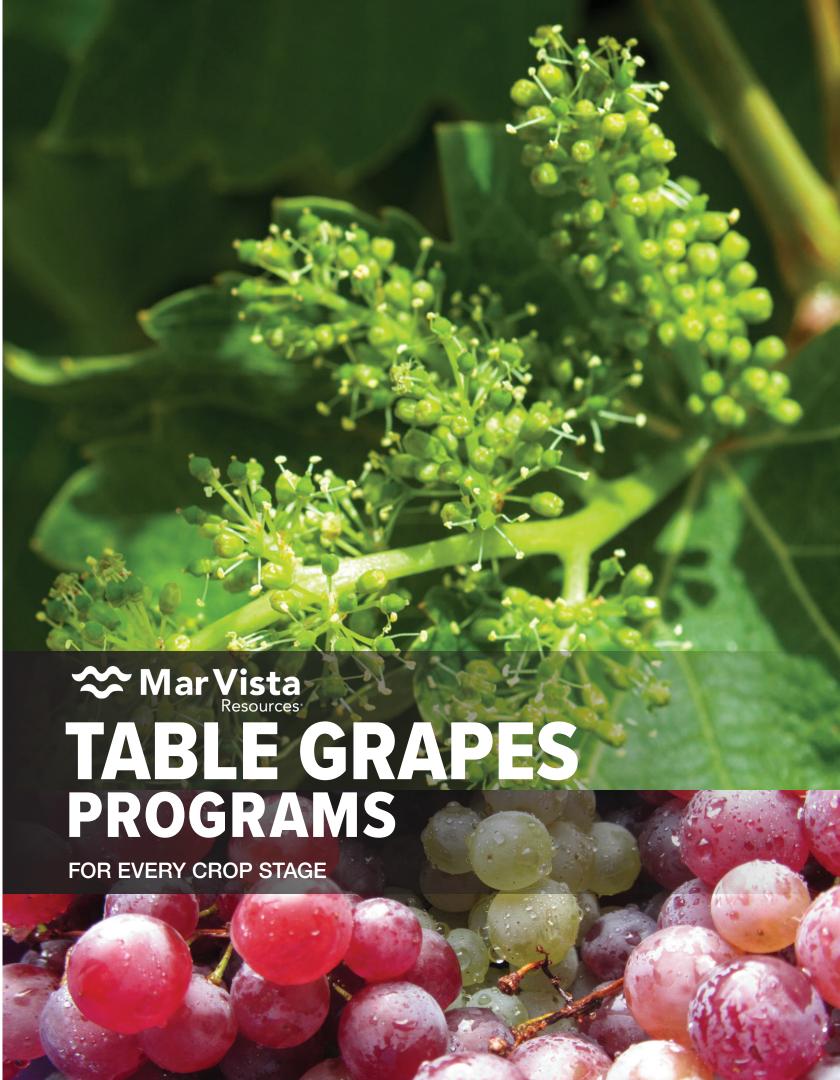

# PLATINUM PROGRAM

PLATINUM PROGRAM - Premium foliar and soil program designed for discerning growers who demand the best and always want to maximize yield. All critical nutrient influence points are addressed with superior MVR products designed to bring maximum benefit to the grower and the crop.

## **FOLIAR - APPLIED STAGES**

BUNCH CLUSTER **BUD BURST** SHOOT GROWTH/ **FLOWERING BERRY SET VERASION POST HARVEST CLUSTER DEV. BLOOM** GreenFurrow MarVerde Prime FoliMar K-Drive Elite MultiMix GreenFurrow MultiMix FoliMar ZinCa Bloom

### **SOIL - APPLIED STAGES**

| BUD BURST                         | SHOOT GROWTH/<br>CLUSTER DEV. | FLOWERING<br>BLOOM | BERRY SET          | BUNCH CLUSTER | VERASION | POST HARVEST |  |
|-----------------------------------|-------------------------------|-