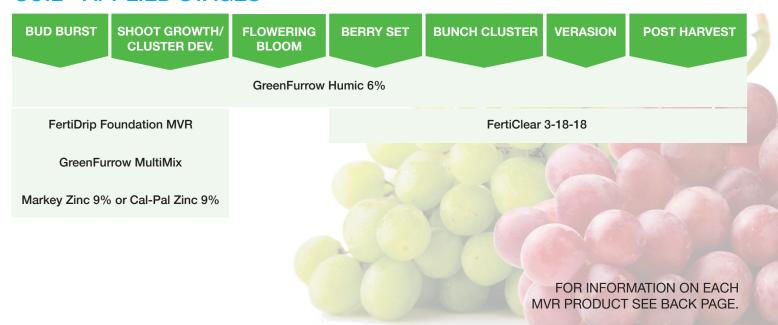

### **SOIL - APPLIED STAGES**

| BUD BURST                         | SHOOT GROWTH/<br>CLUSTER DEV. | FLOWERING<br>BLOOM | BERRY SET          | BUNCH CLUSTER | VERASION | POST HARVEST |  |
|-----------------------------------|-------------------------------|--------------------|--------------------|---------------|----------|--------------|--|
| GreenFurrow Humic 6%              |                               |                    |                    |               |          |              |  |
| FertiDrip Foundation MVR          |                               |                    | FertiClear 2-13-17 |               |          |              |  |
| GreenFurrow MultiMix              |                               |                    |                    |               |          |              |  |
| Markey Zinc 9% or Cal-Pal Zinc 9% |                               |                    |                    |               |          |              |  |